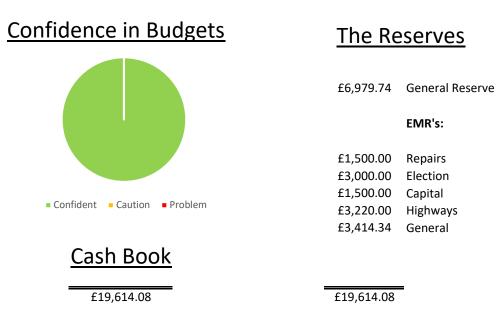

## **Current Balances**

Current Bank A/C Total on 31/03/2021 £9,233.81 Savings Bank A/C Total on 31/03/2021 £12,639.38 + Outstanding on 31/03/2021 <u>-f2,273.30</u> £19,599.89

## Income and Expenditure

 Carried Forward figure:
 £16,846.48

 plus any Income:
 £6,239.16

 minus any Expenditure:
 £3,471.56

£19,614.08

|     |            |                            |                   | In        |        | Out         |        |            |                     |                 |             |             |
|-----|------------|----------------------------|-------------------|-----------|--------|-------------|--------|------------|---------------------|-----------------|-------------|-------------|
| REF | Date       | Who                        | Reference/Invoice | Receipt   | VAT    | Expenditure | VAT    | Balance    | Budget?             | Reserve?        | Reconciled? | Section 137 |
|     | Carried in |                            |                   |           |        |             | £15.43 | £16,861.48 | Opening figure      | A/C total       | 01/06/2020  |             |
|     | Carried in | Cornwall Council           | 807-2001/24       |           |        | £15.00      |        | £16,846.48 | Unreconciled at end | of 2019/20      |             |             |
| 1   | 02/04/2020 | Cornwall Council           | Precept           | £2,650.00 |        |             |        | £19,496.48 | Precept             | General Reserve | 01/05/2020  |             |
| 2   | 02/04/2020 | Cornwall Council           | Support Grant     | £73.47    |        |             |        | £19,569.95 | Support Grant       | General Reserve | 01/05/2020  |             |
| 3   | 22/05/2020 | HMRC                       | VAT reclaim       |           | £15.43 |             |        | £19,585.38 | VAT                 | General Reserve | 01/06/2020  |             |
| 4   | 05/06/2020 |                            |                   | £772.06   |        |             |        | £20,357.44 |                     | General Reserve | 01/07/2020  |             |
| 5   | 10/07/2020 | Boyton Church Hall         | 810               |           |        | £110.50     |        | £20,246.94 | Hall Hire           | General Reserve |             |             |
| 6   | 10/07/2020 | CALC                       | 811               |           |        | £244.24     |        | £20,002.70 | CALC Membership     | General Reserve |             |             |
| 7   | 03/08/2020 | Zurich                     | 812               |           |        | £218.96     |        | £19,783.74 | Insurance           | General Reserve |             |             |
| 8   | 03/08/2020 | ICO                        | 813               |           |        | £40.00      |        | £19,743.74 | ICO                 | General Reserve |             |             |
| 9   | 03/08/2020 | Cllr. Stanbury expenses    | 814               |           |        | £95.00      |        | £19,648.74 | Admin Expenses      | General Reserve |             |             |
| 10  | 01/09/2020 | Cornwall Council           | Precept           | £2,650.00 |        |             |        | £22,298.74 | Precept             | General Reserve |             |             |
| 11  | 01/09/2020 | Cornwall Council           | Support Grant     | £73.47    |        |             |        | £22,372.21 | Support Grant       | General Reserve |             |             |
| 12  | 12/10/2020 | Mr. A. Wyer                | 815               |           |        | £479.76     |        | £21,892.45 | Staff Costs         | General Reserve |             |             |
| 13  | 12/10/2020 | HMRC (PAYE)                | 816               |           |        | £119.80     |        | £21,772.65 | Staff Costs         | General Reserve |             |             |
| 14  | 25/03/2021 | Mr. A. Wyer                | 817               |           |        | £1,438.88   |        | £20,333.77 | Staff Costs         | General Reserve |             |             |
| 15  | 25/03/2021 | HMRC (PAYE)                | 818               |           |        | £359.80     |        | £19,973.97 | Staff Costs         | General Reserve |             |             |
| 16  | 25/03/2021 | Mr. A. Wyer                | 819               |           |        | £10.62      |        | £19,963.35 | Admin Expenses      | General Reserve |             |             |
| 17  | 25/03/2021 | M. Ashleigh Gardening      | 820               |           |        | £240.00     | £48.00 | £19,675.35 | Mowing/Strimming    | General Reserve |             |             |
| 18  | 25/03/2021 | Boyton Church Hall         | 821               |           |        | £66.00      |        | £19,609.35 | Hall Hire           | General Reserve |             |             |
| 19  | 31/03/2021 | Interest - Savings Account |                   | £4.73     |        |             |        | £19,614.08 |                     |                 |             |             |
|     |            |                            |                   | £6,223.73 | £15.43 | £3,438.56   | £63.43 | £19,614.08 | 1                   |                 |             |             |